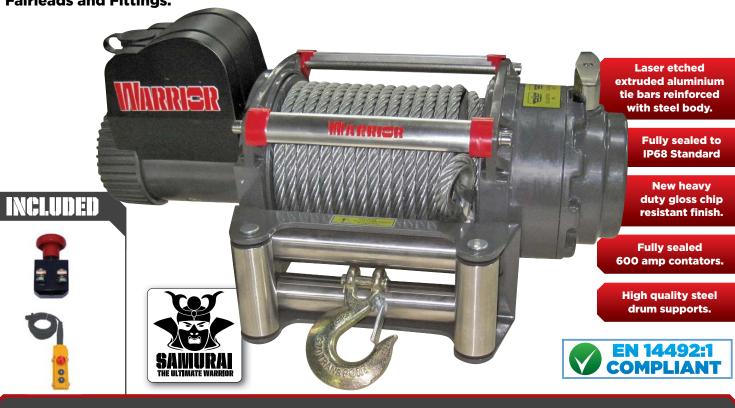

# 5250 EN SAWURAI

The EN Series winches have been developed for the professional operator. The winches have been designed to ensure that as part of an installation solution they can meet the requirements of EN 14492: 1. Additional features include 10: 1 drum/rope ratio, 2:1 rope ratio, double rope fixing. As well as these special features the winches come complete with all the standard Warrior features such as High quality Motors, Full Sealing and Stainless Steel Fairleads and Fittings.

### STANDARD ACCESSORIES

- 21m x 11mm steel cable
- 3m Remote Handset
- HD Stainless Steel Fairlead
- Heavy Duty Battery Leads
- Emergency Stop Button
- Stainless Steel Mounting Hardware

### **OUTSTANDING FEATURES**

- Wire rope to drum ratio 10:1
- 2160N/mm<sup>2</sup> Rope grade with 2:1 rating
- Twin hole rope fixing
- Full load holding brake
- Overload protection (option)
- Emergency stop remote handset
- Free spool clutch lever
- · Machine guard available