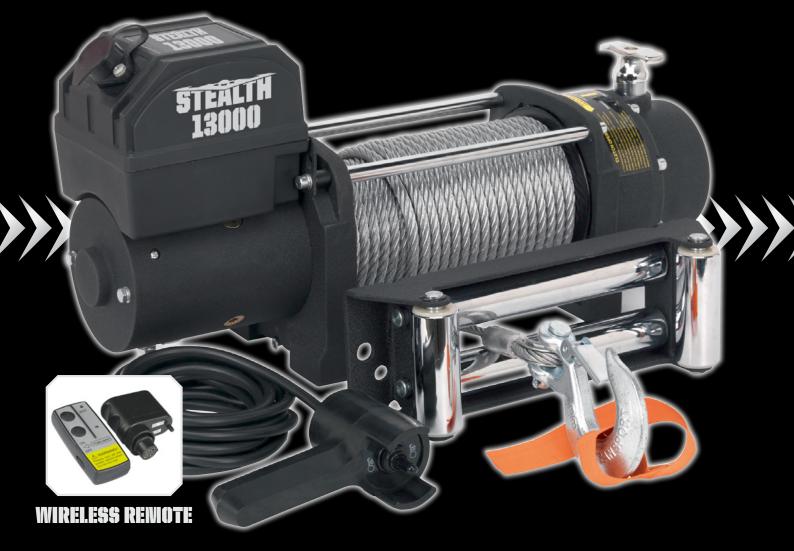

# EALTH ELECTRIC WINCH

### **OUTSTANDING FEATURES**

- High Torque 5.6 hp Series wound Motor
- Heavy Duty Extruded Drum (no welds)
- Weatherproof 500 amp Contactors
- Full Steel planetary Gears
- Full Load Holding Brake
- Complete with Wireless Remote

#### STANDARD ACCESSORIES

- Galvanised Steel Cable
- 10ft / 3m Remote Handset
- Heavy Duty Stainless Steel Fairlead
- Heavy Duty Battery Leads
- Isolation switch
- Stainless Steel Mounting Hardware
- Clevis Hook
- Synthetic Rope / Aluminum Fairlead Option